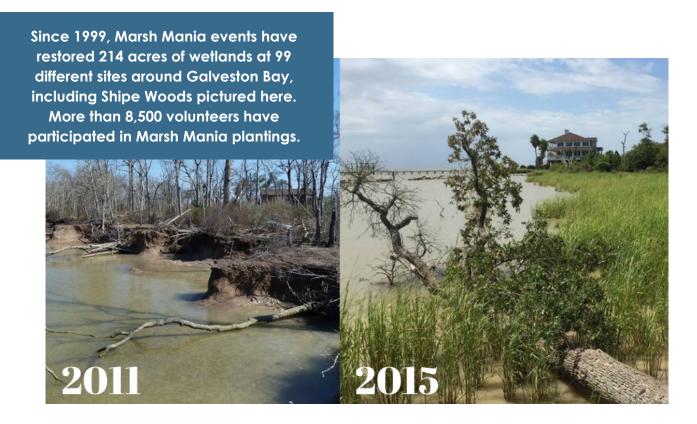

Since the 1950s, 30,000 acres of marsh has been lost from the Galveston Bay system. Some areas have lost as much as 80 percent of their marshes. These marshes serve many valuable functions. They provide food and habitat for finfish, shellfish, and avian species; improve water quality by settling suspended sediments and chemicals; and protect shorelines from erosion and wave energy generated by wind and ship wakes.

The "mania" began in 1999, when this one-day event set a national record with 1,500 volunteers planting nearly 70,000 stems of smooth cordgrass to create 14.5 acres of new habitat at eight sites around the Bay. In its 22 consecutive years, Marsh Mania has involved more than 8,500 community volunteers in the restoration of over 214 acres of vital salt marsh habitat at 99 sites around Galveston Bay. In addition to the large annual Marsh Mania event, GBF also hosts smaller marsh grass planting events throughout the year for groups ranging from scouting groups to fishing groups to corporate groups.