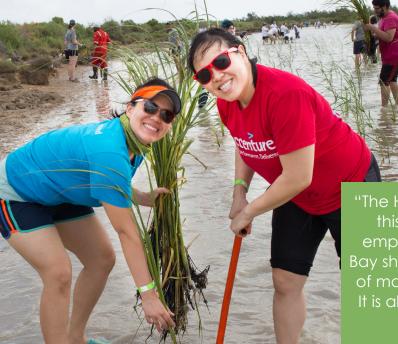

Gain exposure through a nationallyrecognized community-based conservation event Sponsors and partners of previous years have included:

John P. McGovern Foundation

Always There.°

"The Houston office Eco Team enjoys offering this volunteer opportunity to Accenture employees as a way to help the Galveston Bay shoreline and learn about the importance of marsh grasses in sustaining our ecosystem. It is also a great way to get families involved in a fun, outdoor activity!"

- Laurinda Lin (pictured right) Accenture