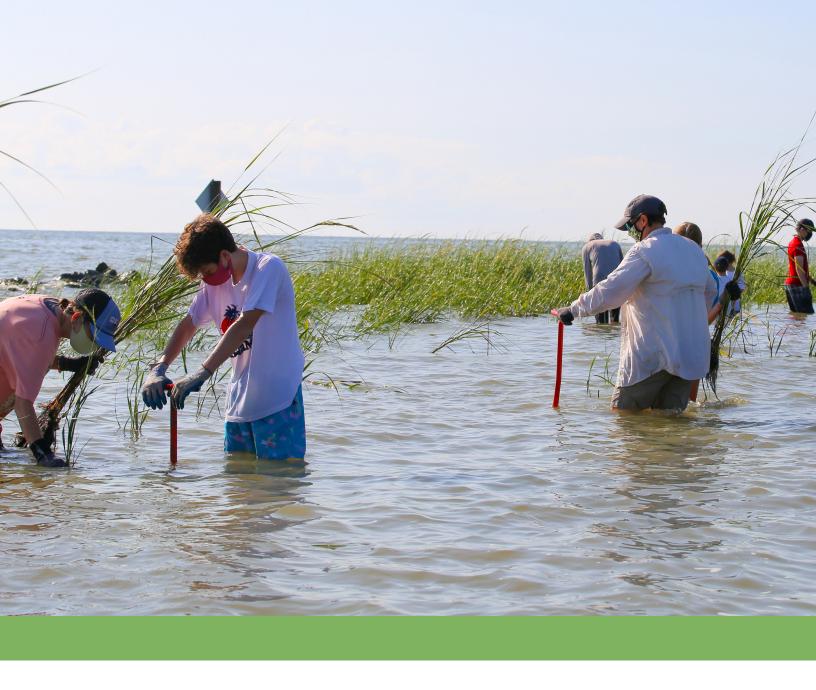

## JOIN US for Marsh Mania 2021!

Marsh Mania is the nationally-recognized community-based marsh restoration and education event of the Galveston Bay area that draws an average of 500 attendees per year. The goal of Marsh Mania is to involve local citizens in hands-on marsh restoration activities while increasing their awareness and appreciation of wetland habitats and functions.

The "mania" began in 1999, when this one-day event set a national record with 1,500 volunteers planting nearly 70,000 stems of smooth cordgrass to create 14.5 acres of new habitat at eight sites around the Bay. In its 22 consecutive years, Marsh Mania has involved more than 8,500 community volunteers in the restoration of over 214 acres of vital salt marsh habitat at 99 sites around Galveston Bay. In addition to the large annual Marsh Mania event, GBF also hosts smaller marsh grass planting events throughout the year for groups ranging from scouting groups to fishing groups to corporate groups.

This year, the Galveston Bay Foundation will implement protocol at Marsh Mania to combat the spread of Covid-19. Though Marsh Mania is normally a single-day, large-scale marsh planting event, we will instead be offering several smaller Marsh Mania days in the month of June. In 2020, the Galveston Bay Foundation had tremendous success implementing Covid-19 protocol during marsh planting activities, and we foresee this same success for 2021 Marsh Mania.