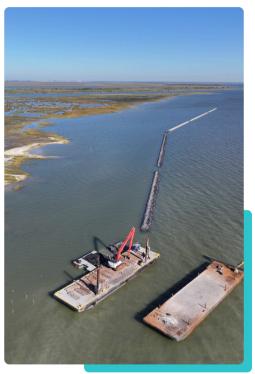

### LAND CONSERVATION

Galveston Bay Foundation's land conservation programs protect vital habitat in perpetuity.

420

acres of land protected, bringing our total to ~17,609 acres.

6,987

native plants were planted at our Kemah Headquarters, restoring 5.5 acres of coastal prairie.

472

**acres of Chocolate Bay Preserve** were part of our first prescribed burn to remove invasive species and promote native growth.

5

**new land acquisitions,** including Edward's Point, Nissi LLC, Pine Gully, Salt Bayou, and West Galveston Bay Mitigation Bank.