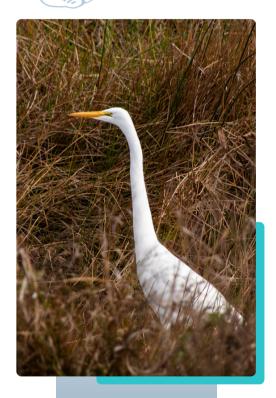

### HABITAT RESTORATION

Galveston Bay Foundation's habitat restoration programs protect and restore the Bay's natural resources.

- ~2
- **miles of shoreline protected** through ongoing projects.
- **75**
- acres of marsh restored along with 40 linear feet of oyster reef.
- 233
- tons of shucked shells were recycled by our 39 restaurant partners.
- 5,070
- oysters were recruited by our oyster gardeners in Galveston Bay.