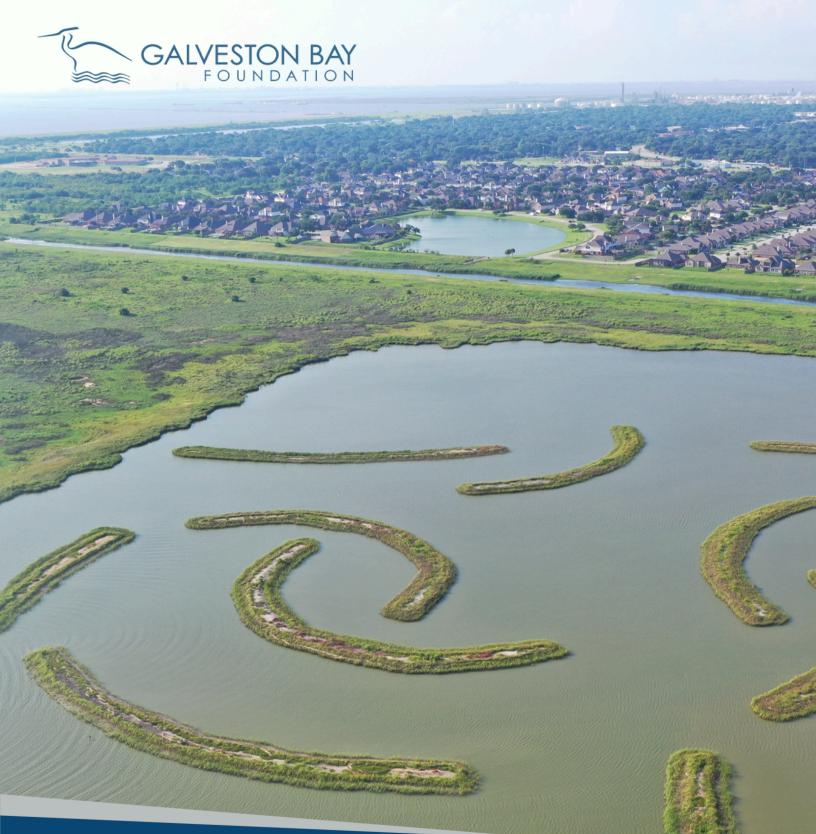

### HABITAT RESTORATION

Galveston Bay Foundation's habitat restoration programs protect and restore the Bay's natural resources.

- ~2
- **miles of shoreline protected** through ongoing projects.
- **75**
- acres of marsh restored along with 40 linear feet of oyster reef.
- 233
- tons of shucked shells were recycled by our 39 restaurant partners.
- 5,070
- oysters were recruited by our oyster gardeners in Galveston Bay.