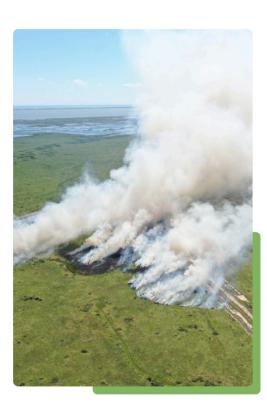

472

**acres of Chocolate Bay Preserve** were part of our first prescribed burn to remove invasive species and promote native growth.

5

**new land acquisitions,** including Edward's Point, Nissi LLC, Pine Gully, Salt Bayou, and West Galveston Bay Mitigation Bank.