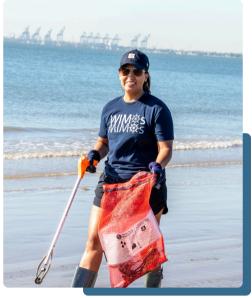

4,771

plastic nurdles were removed from Galveston Bay's shorelines and surrounding areas across 38 marine debris surveys.

3,865

**pieces of marine debris were cataloged** from marine debris surveys, the most frequent find being plastic fragments.

12,424

pounds of marine debris was removed through community cleanups and events, like Trash Bash and Adopt-A-Beach.