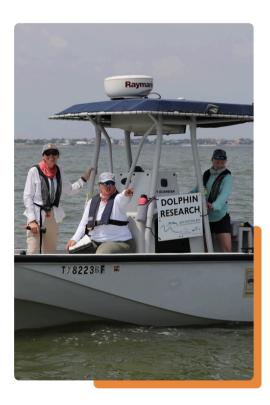

### RESEARCH

The Galveston Bay Dolphin Research Program provides vital data to help understand dolphin activity and assess the health of the Bay.

- 10
- year anniversary of the Galveston Bay Dolphin Research Program, celebrating a decade of dolphin research in the Bay.
- 41
- **boat-based surveys conducted**, nearly double the amount conducted in 2023.
- 2,196
- **dolphins sighted** from our land-based Seawolf Park Research Station and boat-based surveys.
- 1,263
- **nautical miles surveyed in the Bay**, bringing our total distance surveyed to 11,555 nautical miles.